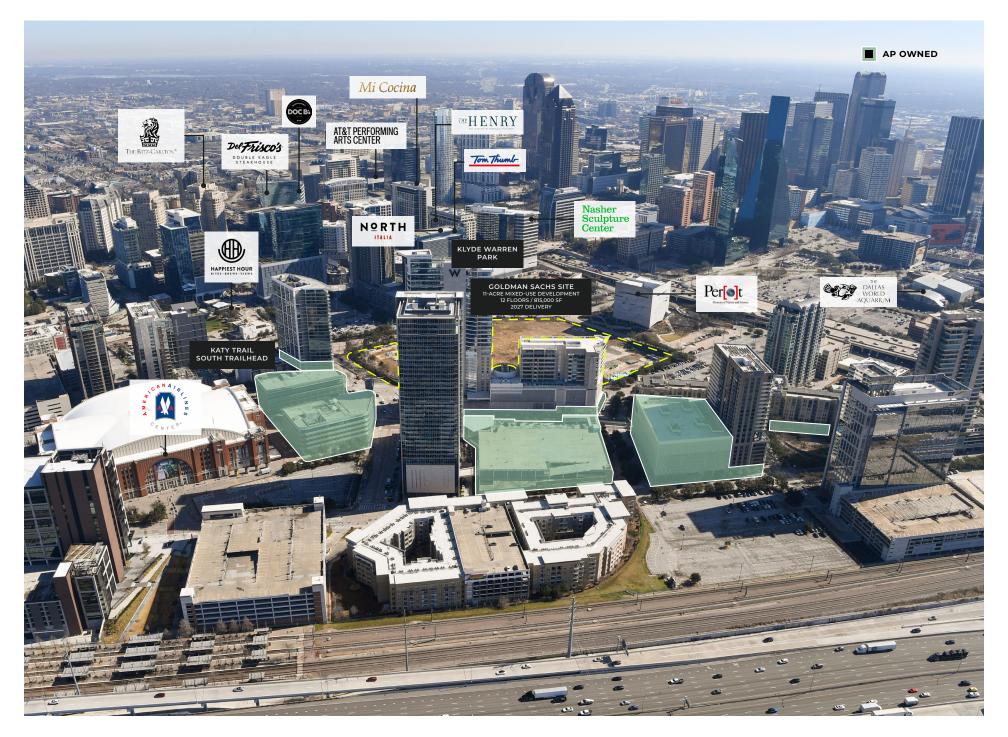

# victory park

DALLAS

The nexus of Dallas's live-work-play revolution is blossoming right now at Victory Park, a triumph of modern urban development over 20 years in the making.

- Located in the Uptown neighborhood of Dallas right alongside
   Downtown, Victory Park embodies the New Urbanist philosophy of the early 21st century—a dense, mixed-use community where pedestrian culture and round-the-clock lifestyle amenities thrive
- It's an economic power center in its own right, housing 4M square feet
  of office and retail space with more projects on the way—most notably
  the incoming Goldman Sachs/Hunt Realty development slated to add an
  additional 980K square feet of office space for over 5K jobs
- Major attractions within Victory Park include the American Airlines
   Center pro basketball and hockey arena and the Perot Museum of
   Nature and Science, while nearby Klyde Warren Park offers a lush break
   from the urban bustle
- The popular Katy Trail pedestrian path makes Victory Park walkable to nearby neighborhoods like Harwood and Oak Lawn, and interstate access plus commuter rail and light rail service keep Victory Park moving even as it continues to grow
- Uptown scores an overall Niche grade of A, rating especially high in nightlife, commute, and health & fitness
- Thanks to its central location and abundant amenities, Uptown rates as the #2 neighborhood for young professionals in Dallas, with a median household income 58% above the national figure and a solid mixture of upscale rentals and owned residences