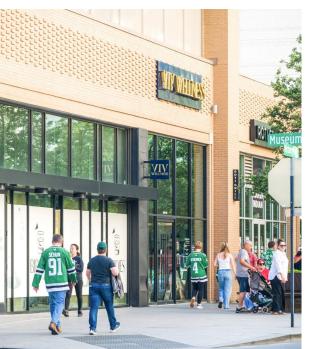

# victory park

DALLAS

The nexus of Dallas's live-work-play revolution is blossoming right now at Victory Park, a triumph of modern urban development over 20 years in the making.

- Located in the Uptown neighborhood of Dallas right alongside
   Downtown, Victory Park embodies the New Urbanist philosophy of the early 21st century—a dense, mixed-use community where pedestrian culture and round-the-clock lifestyle amenities thrive
- It's an economic power center in its own right, housing 4M square feet
  of office and retail space with more projects on the way—most notably
  the incoming Goldman Sachs/Hunt Realty development slated to add an
  additional 980K square feet of office space for over 5K jobs
- Major attractions within Victory Park include the American Airlines
   Center pro basketball and hockey arena and the Perot Museum of
   Nature and Science, while nearby Klyde Warren Park offers a lush break
   from the urban bustle
- The popular Katy Trail pedestrian path makes Victory Park walkable to nearby neighborhoods like Harwood and Oak Lawn, and interstate access plus commuter rail and light rail service keep Victory Park moving even as it continues to grow
- Uptown scores an overall Niche grade of A, rating especially high in nightlife, commute, and health & fitness
- Thanks to its central location and abundant amenities, Uptown rates as the #2 neighborhood for young professionals in Dallas, with a median household income 58% above the national figure and a solid mixture of upscale rentals and owned residences