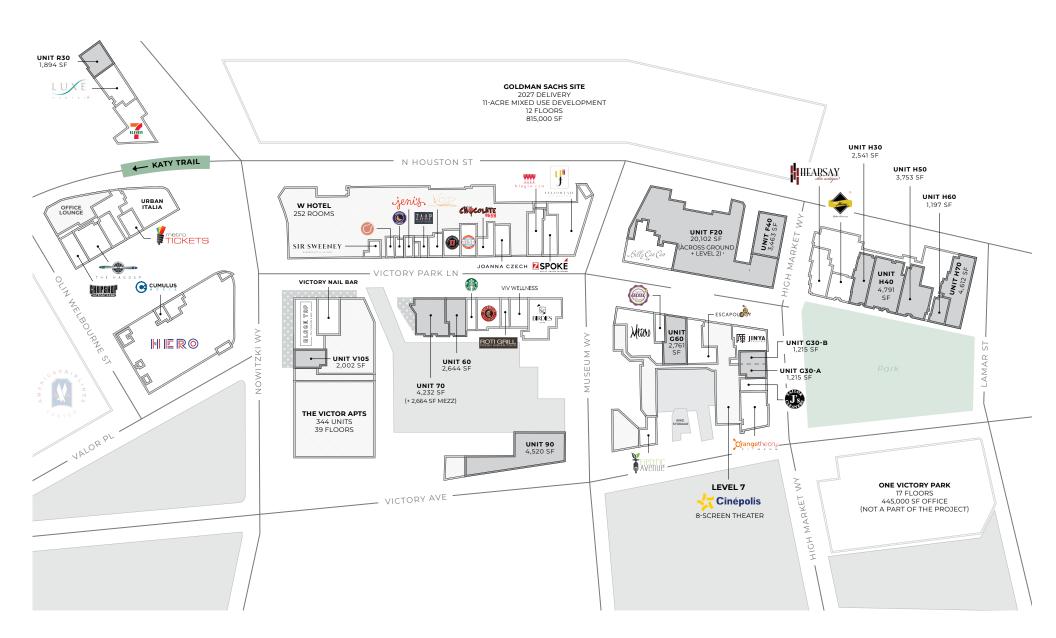

Harwood and Oak Lawn, and interstate access plus commuter rail and light rail service keep Victory Park moving even as it continues to grow
- Uptown scores an overall Niche grade of A, rating especially high in nightlife, commute, and health & fitness
- Thanks to its central location and abundant amenities, Uptown rates as the #2 neighborhood for young professionals in Dallas, with a median household income 58% above the national figure and a solid mixture of upscale rentals and owned residences







## By the Numbers



90 WALK SCORE



84

TRANSIT SCORE



33

MEDIAN AGE



**71**%

EDUCATIONAL ATTAINMENT\*



\$153,603

AVG HOUSEHOLD INCOME\*



31,197

POPULATION\*



404,485 SF

TOTAL NEIGHBORHOOD GLA OWNED

\*(1-MILE)















## Victory Park

AVAILABLE LEASED PATIO PARKING



### **ASANA PARTNERS**

KC Creasy kcreasy@asanapartners.com

Helen Williamson hwilliamson@asanapartners.com

### **SHOP COMPANIES**

Jake Sherrington jake@shopcompanies.com

Peter Zaegel pzaegel@shopcompanies.com

Ross Golman ross@shopcompanies.com