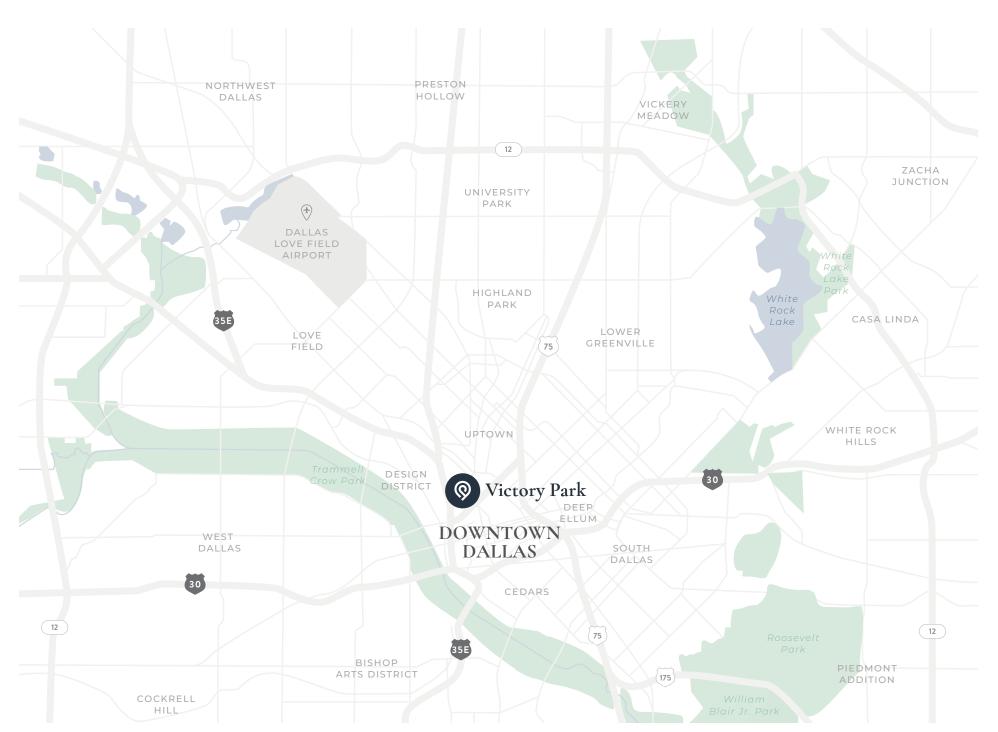

# victory park

DALLAS

The nexus of Dallas's live-work-play revolution is blossoming right now at Victory Park, a triumph of modern urban development over 20 years in the making.

- Located in the Uptown neighborhood of Dallas right alongside
   Downtown, Victory Park embodies the New Urbanist philosophy of the early 21st century—a dense, mixed-use community where pedestrian culture and round-the-clock lifestyle amenities thrive
- It's an economic power center in its own right, housing 4M square feet
  of office and retail space with more projects on the way—most notably
  the incoming Goldman Sachs/Hunt Realty development slated to add an
  additional 980K square feet of office space for over 5K jobs
- Major attractions within Victory Park include the American Airlines
   Center pro basketball and hockey arena and the Perot Museum of
   Nature and Science, while nearby Klyde Warren Park offers a lush break
   from the urban bustle
- The popular Katy Trail pedestrian path makes Victory Park walkable to nearby neighborhoods like Harwood and Oak Lawn, and interstate access plus commuter rail and light rail service keep Victory Park moving even as it continues to grow
- Uptown scores an overall Niche grade of A, rating especially high in nightlife, commute, and health & fitness
- Thanks to its central location and abundant amenities, Uptown rates as the #2 neighborhood for young professionals in Dallas, with a median household income 58% above the national figure and a solid mixture of upscale rentals and owned residences